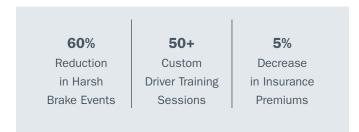

## The Outcome

Since deploying Samsara, BLS has worked closely with RLI Transportation's Loss Control team to improve overall safety of their fleet through quarterly reviews of their safety trends and training needs. Over the past year, RLI developed and hosted over 50, uniquely customized safety trainings for BLS employees virtually and on-site using real-life examples from their fleet. This consistent focus on safety has led to a 60% reduction in harsh brake events, a 14% decrease in speeding incidents and helped exonerate drivers from not-at-fault accidents, in addition to qualifying BLS for a 5% premium discount.